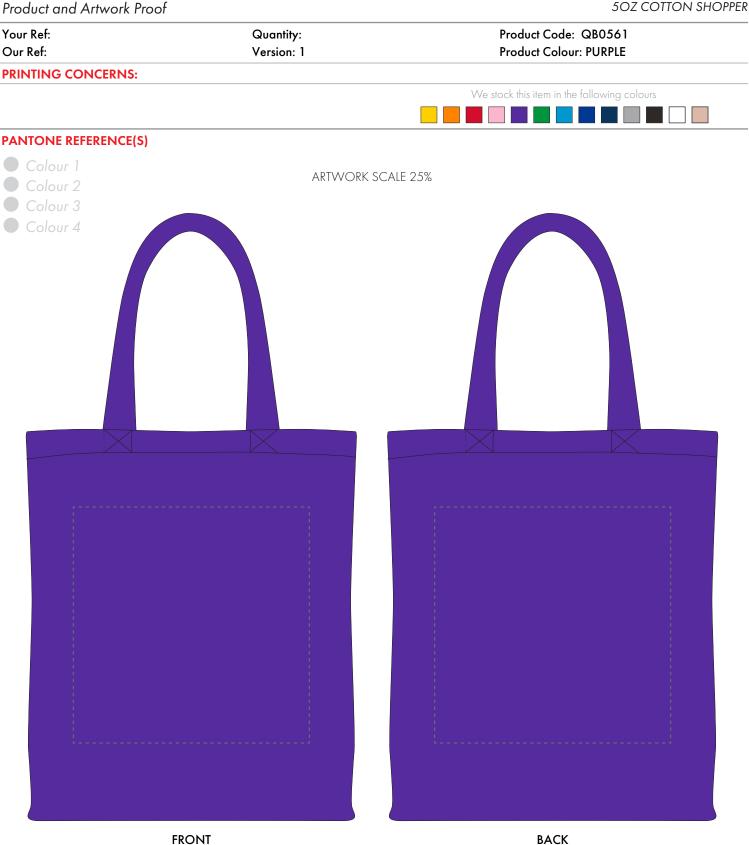

FRONT

The dashed line is to demonstrate print area and will not appear on your printed item